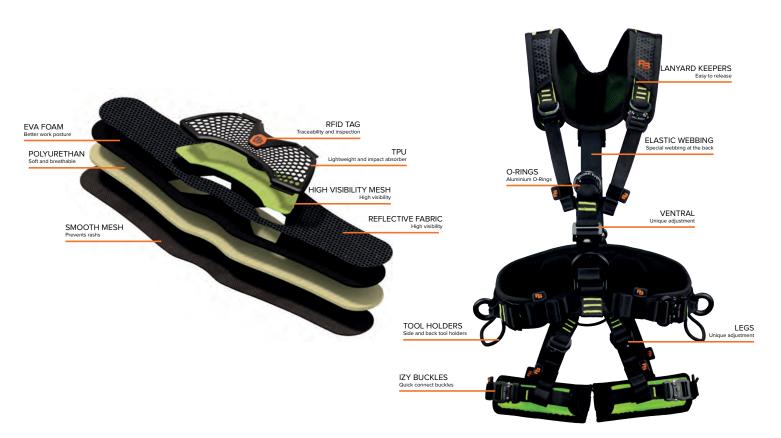

## FS243.06 SPIDER<sup>™</sup> EVO

The **FALL SAFE® FS243.06** - **SPIDER<sup>™</sup> EVO** has 12 adjustment points, including unique ventral and vertical legs extension adjustment. Instead of the usual D-Rings, FS243.06 has O-Rings, coming from the evolution of the standard SPIDER<sup>™</sup>. This harness has dense yet narrow legs in order to allow more comfort to the user when working.

The airflow through all the harness layers is assured by the new and improved Croc<sup>™</sup> SPIDER<sup>™</sup> 2.0 padding. This innovation also allows for a lighter and more ergonomic final product, that is extremely comfortable for several hours in suspension.

With reflective and extra breathable fabric, the FS243.06 combines the lightness of its composition with the FALL SAFE® quality assurance.

Ownership of this design is registered and protected, and any unauthorized duplication or distribution of this design could result in prosecution.

## FS243.06 SPIDER<sup>™</sup> EVO

FEATURES

| PHYSICAL PROPERTIES    |                                                                                                                                            |  |
|------------------------|--------------------------------------------------------------------------------------------------------------------------------------------|--|
| Metal parts            | Aluminium                                                                                                                                  |  |
| Webbing                | PES HP Water repellent                                                                                                                     |  |
| D-Rings                | Dorsal D-Ring attachment point<br>Chest O-Ring attachment point<br>2 Lateral O-Rings attachement points<br>Ventral D-Ring attachment point |  |
| Buckles                | IZY Quick connect buckles                                                                                                                  |  |
| Padding                | Croc <sup>™</sup> SPIDER <sup>™</sup> EVO 2.0                                                                                              |  |
| Adjustment points      | 12 points                                                                                                                                  |  |
| Fall arrest indicators | Yes                                                                                                                                        |  |
| OTHER INFORMATION      |                                                                                                                                            |  |
| Device lifespan        | 10 years                                                                                                                                   |  |
| Max. Load              | <140 KG                                                                                                                                    |  |
| Inspection requirement | Yearly                                                                                                                                     |  |
| Traceability           | Serial Number/ RFID/ QR Code                                                                                                               |  |
| Manual Instructions    | ual Instructions www.fallsafe-online.com   +351 252 480 060                                                                                |  |