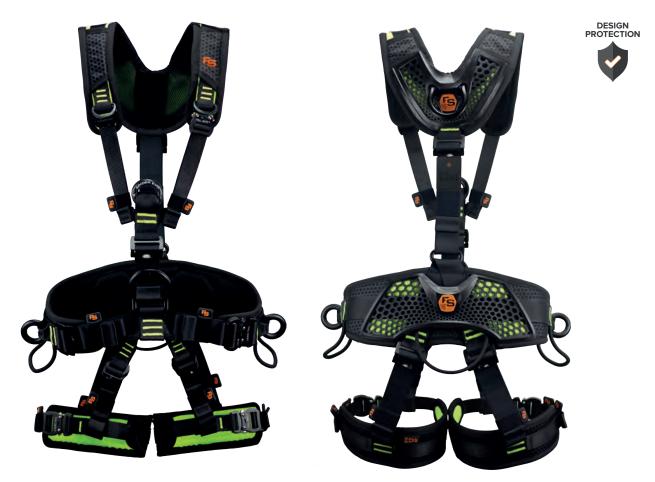

## FS243.06 SPIDER<sup>™</sup> EVO

The **FALL SAFE® FS243.06** - **SPIDER<sup>™</sup> EVO** has 12 adjustment points, including unique ventral and vertical legs extension adjustment. Instead of the usual D-Rings, FS243.06 has O-Rings, coming from the evolution of the standard SPIDER<sup>™</sup>. This harness has dense yet narrow legs in order to allow more comfort to the user when working.

The airflow through all the harness layers is assured by the new and improved Croc<sup>™</sup> SPIDER<sup>™</sup> 2.0 padding. This innovation also allows for a lighter and more ergonomic final product, that is extremely comfortable for several hours in suspension.

With reflective and extra breathable fabric, the FS243.06 combines the lightness of its composition with the FALL SAFE® quality assurance.

Ownership of this design is registered and protected, and any unauthorized duplication or distribution of this design could result in prosecution.