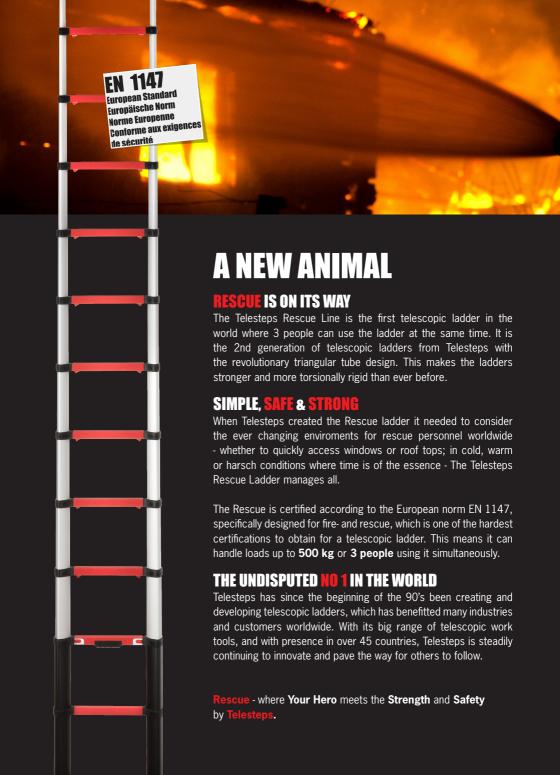

Feel the Difference















## RESCUE 4,1 M MILITARY

Art. no: 70741-501B No. of treads: 13 Tread width: 50 mm Working height: 5.0 m Length, extended: 4.1 m Length, closed: 1,17 m 0,47 m Width: Weight: 19,2 kg

## RESCUE 4,1 M FIREFIGHTERS

Art. no: 70741-501 No. of treads: 13 Tread width: 50 mm Working height: 5.0 m Length, extended: 4.1 m Length, closed: 1,17 m 0,47 m Width: 19,2 kg Weight:



Many years ago Telesteps created an icon in the world of ladders and today they are recognized as the world leaders in telescopic work tools. The Telesteps brand is renowned for its quality and design by many professionals tradesmen worldwide ensuring they always put safety and quality first.