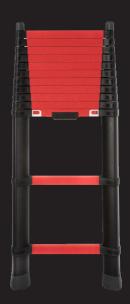

## RESCUE 4,1 M FIREFIGHTERS

Art. no: 70741-501 No. of treads: 13 Tread width: 50 mm Working height: 5.0 m Length, extended: 4.1 m Length, closed: 1,17 m 0,47 m Width: 19,2 kg Weight:

Many years ago Telesteps created an icon in the world of ladders and today they are recognized as the world leaders in telescopic work tools. The Telesteps brand is renowned for its quality and design by many professionals tradesmen worldwide ensuring they always put safety and quality first.