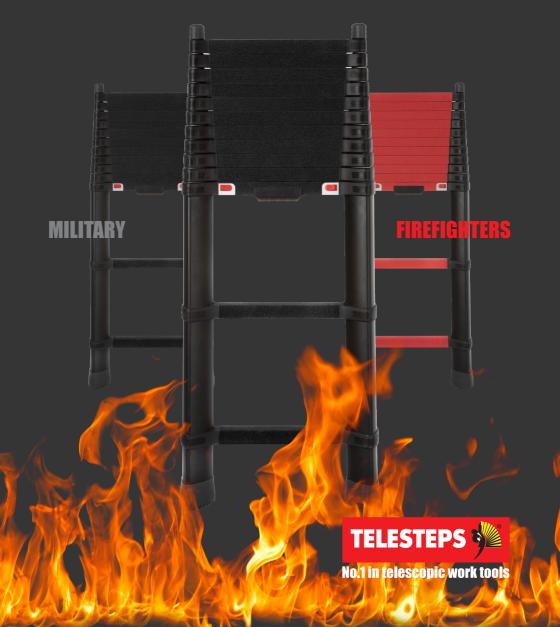

## RESCUE 4,1 M MILITARY

Art. no: 70741-501B No. of treads: 13 Tread width: 50 mm Working height: 5.0 m Length, extended: 4.1 m Length, closed: 1,17 m 0,47 m Width: Weight: 19,2 kg

## RESCUE 4,1 M FIREFIGHTERS

Art. no: 70741-501 No. of treads: 13 Tread width: 50 mm Working height: 5.0 m Length, extended: 4.1 m Length, closed: 1,17 m 0,47 m Width: 19,2 kg Weight:

Many years ago Telesteps created an icon in the world of ladders and today they are recognized as the world leaders in telescopic work tools. The Telesteps brand is renowned for its quality and design by many professionals tradesmen worldwide ensuring they always put safety and quality first.