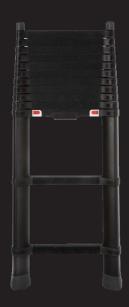

## RESCUE 4,1 M MILITARY

Art. no: 70741-501B No. of treads: 13 Tread width: 50 mm Working height: 5.0 m Length, extended: 4.1 m Length, closed: 1,17 m 0,47 m Width: Weight: 19,2 kg