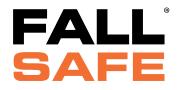

## FS930E FS930E SHARP EDGE SERIES

The **FALL SAFE® FS930E** - **SHARP EDGE SERIES** is a lightweight, durable and compact fall arrest block. It has two aluminium alloy connectors and a energy absorber integrated. The retractable system is composed by a 25 mm dyneema webbing inserted in a plastic housing. This block is sharp edge tested. There are 3 connectors combinations.

| EAN CODE      | COMBINATION              | LENGTH (M) | ~WEIGHT (KG) | STANDARDS            |
|---------------|--------------------------|------------|--------------|----------------------|
| 5605423801088 | BC                       | 2,0        | 1,552        |                      |
| 5605423801095 | ТВ                       | 2,0        | 1,502        | <b>CE</b> EN360:2002 |
| 5605423801101 | TC                       | 2,0        | 1,138        | CNB/P/11.060         |
|               |                          |            |              |                      |
| APPLICATIONS  |                          |            |              |                      |
|               | Scaffolding   Access pla | atforms    |              |                      |
|               |                          |            |              |                      |