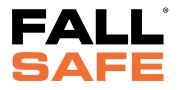

## FS930E FS930E SHARP EDGE SERIES

The **FALL SAFE® FS930E** - **SHARP EDGE SERIES** is a lightweight, durable and compact fall arrest block. It has two aluminium alloy connectors and a energy absorber integrated. The retractable system is composed by a 25 mm dyneema webbing inserted in a plastic housing. This block is sharp edge tested. There are 3 connectors combinations.

| EAN CODE      | COMBINATION              | LENGTH (M) | ~WEIGHT (KG) | STANDARDS            |
|---------------|--------------------------|------------|--------------|----------------------|
| 5605423801088 | BC                       | 2,0        | 1,552        |                      |
| 5605423801095 | ТВ                       | 2,0        | 1,502        | <b>CE</b> EN360:2002 |
| 5605423801101 | TC                       | 2,0        | 1,138        | CNB/P/11.060         |
|               |                          |            |              |                      |
| APPLICATIONS  |                          |            |              |                      |
|               | Scaffolding   Access pla | atforms    |              |                      |
|               |                          |            |              |                      |