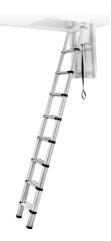

## **LOFT MINI**

Art. no: 60324-101

No. of treads: 9

Tread width: 90 mm

Floor to hatch: 2,45-2,55 m

Min. hatch opening: 520x600 mm

Length, closed: 1 m

Weight: 13 kg

## LOFT MAXI

Art. no: 60927-101

No. of treads: 10

Tread width: 90 mm

Floor to hatch: 2,52-3,0 m

Min. hatch opening: 520x920-1100 mm

Length, closed: 1 m

Weight: 15,5 kg