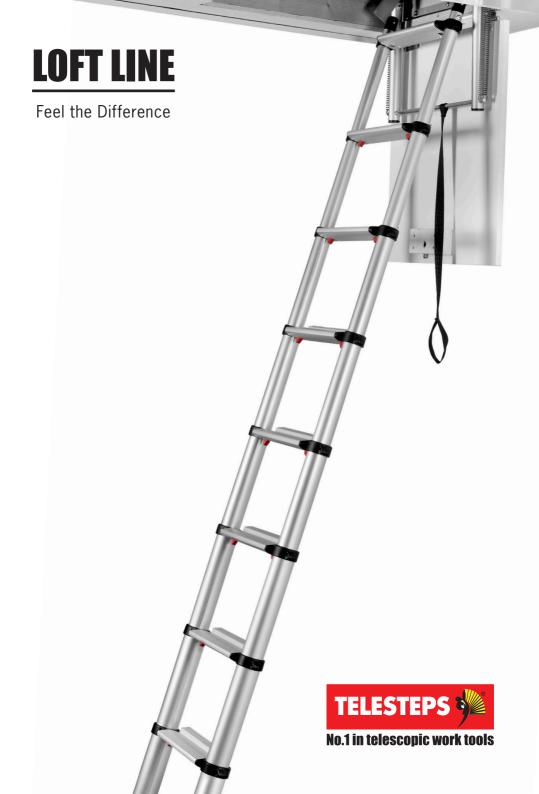

## **LOFT MINI**

Art. no: 60324-101

No. of treads: 9

Tread width: 90 mm

Floor to hatch: 2,45-2,55 m

Min. hatch opening: 520x600 mm

Length, closed: 1 m

Weight: 13 kg

## LOFT MAXI

Art. no: 60927-101

No. of treads: 10

Tread width: 90 mm

Floor to hatch: 2,52-3,0 m

Min. hatch opening: 520x920-1100 mm

Length, closed: 1 m

Weight: 15,5 kg