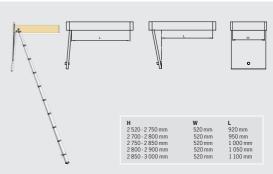

## LOFT MAXI

Art. no: 60927-101

No. of treads: 10

Tread width: 90 mm

Floor to hatch: 2,52-3,0 m

Min. hatch opening: 520x920-1100 mm

Length, closed: 1 m

Weight: 15,5 kg