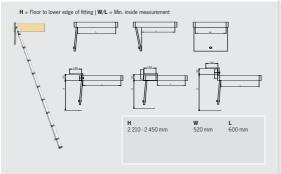

## **LOFT MINI**

Art. no: 60324-101

No. of treads: 9

Tread width: 90 mm

Floor to hatch: 2,45-2,55 m

Min. hatch opening: 520x600 mm

Length, closed: 1 m

Weight: 13 kg