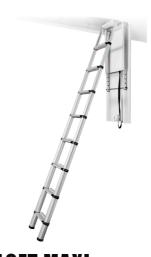

## **LOFT MINI**

Art. no: 60324-101

No. of treads: 9

Tread width: 90 mm

Floor to hatch: 2,45-2,55 m

Min. hatch opening: 520x600 mm

Length, closed: 1 m

Weight: 13 kg