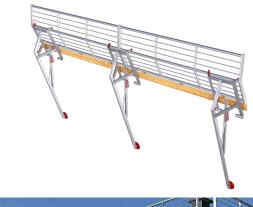

## **ABS Mobile Guard - pitched**

Temporary guard rail system - designed for clamping onto a pitched roof

Application

Guardrail systems Pitched Roof Flat Roofs

Attachment

clamped

ped w/o roof penetration

Miscellaneous Additional Shipping Costs ABS Mobile Guard - pitched is the name of our temporary aluminium guard rail system for pitched and flat roofs. Unique system feature: This guard rail does not require any additional weights. It weighs only 9.4 kg per metre and is simply hooked onto a roof gutter or the edge of your roof. Special posts distribute any ensuing force directly through the facade.

If you would like to reinforce the system (which is needed in the case of a roof pitch of 30° or 60°), then you can screw the system onto the rafters using adjustable hooked brackets. If your roof does not have a parapet or suitable edge, we can supply an optional toe bar.

This guard rail system can also be installed on overhanging roofs (up to 1 m). Our ABS Mobile Guard - pitched system has been certified in accordance with EN 13374, C.

- EN 13374:2013, C
- Designed for temporary usage
- Also suitable for overhanging roofs ≤ 1 m
- Lightweight and easy to transport
- Can be easily adapted to fit your architecture