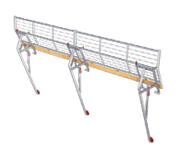

## **ABS Mobile Guard - pitched**

Temporary guard rail system - designed for clamping onto a pitched roof

Application

Guardrail systems Pitched Roof Flat Roofs

Attachment

clamped

ped w/o roof penetration

Miscellaneous Additional Shipping Costs ABS Mobile Guard - pitched is the name of our temporary aluminium guard rail system for pitched and flat roofs. Unique system feature: This guard rail does not require any additional weights. It weighs only 9.4 kg per metre and is simply hooked onto a roof gutter or the edge of your roof. Special posts distribute any ensuing force directly through the facade.

If you would like to reinforce the system (which is needed in the case of a roof pitch of 30° or 60°), then you can screw the system onto the rafters using adjustable hooked brackets. If your roof does not have a parapet or suitable edge, we can supply an optional toe bar.

This guard rail system can also be installed on overhanging roofs (up to 1 m). Our ABS Mobile Guard - pitched system has been certified in accordance with EN 13374, C.

- EN 13374:2013, C
- Designed for temporary usage
- Also suitable for overhanging roofs ≤ 1 m
- Lightweight and easy to transport
- Can be easily adapted to fit your architecture