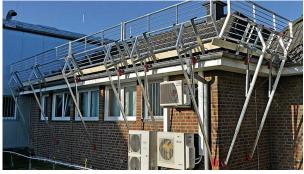

## **ABS Mobile Guard - pitched**

Temporary guard rail system - designed for clamping onto a pitched roof

Application

Guardrail systems Pitched Roof Flat Roofs

Attachment

clamped

ped w/o roof penetration

Miscellaneous Additional Shipping Costs ABS Mobile Guard - pitched is the name of our temporary aluminium guard rail system for pitched and flat roofs. Unique system feature: This guard rail does not require any additional weights. It weighs only 9.4 kg per metre and is simply hooked onto a roof gutter or the edge of your roof. Special posts distribute any ensuing force directly through the facade.

If you would like to reinforce the system (which is needed in the case of a roof pitch of 30° or 60°), then you can screw the system onto the rafters using adjustable hooked brackets. If your roof does not have a parapet or suitable edge, we can supply an optional toe bar.

This guard rail system can also be installed on overhanging roofs (up to 1 m). Our ABS Mobile Guard - pitched system has been certified in accordance with EN 13374, C.

- EN 13374:2013, C
- Designed for temporary usage
- Also suitable for overhanging roofs ≤ 1 m
- Lightweight and easy to transport
- Can be easily adapted to fit your architecture